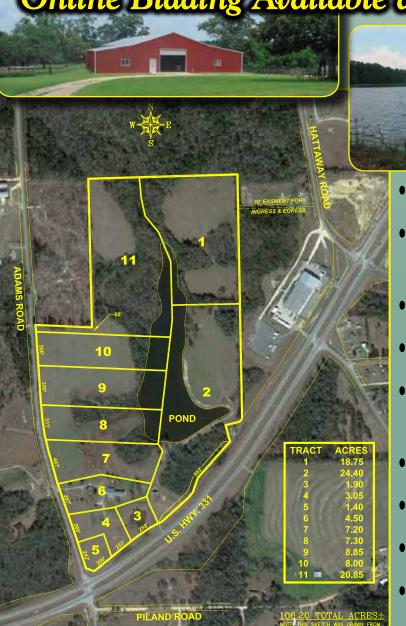

Pastureland & Beautiful Home Sites

106± ACRES ~ Offered Divided

Covington County, Alabama

SATURDAY, JULY 26TH • 9AM (CDT)
Online Bidding Available at RowellAuctions.com

106± ACRES ~ Offered Divided

Pastureland & Beautiful Home Sites

### 106± ACRES ~ Offered Divided

Beautiful Homesites & Pastureland

#### Online Bidding Available at RowellAuctions.com

- Large Metal Barn with Beautiful Living Quarters
- Large Event Kitchen, Restroom & Living Room that Features
- Beautiful Wood Work and HVAC
- Perfect for Entertaining
- Ready to Build Homesite Equipped w/Concrete Building & 2 Septic Tanks
- Beautiful Waterfront Homesites
- Gorgeous 12 ± Acre Lake
- Excellent Commercial/Industrial Potential
- Frontage on US Highway 331
- Fenced & Cross-Fenced Pastureland