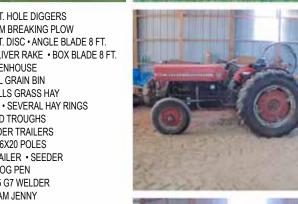

# MASON AUCTION & SALES, LLC ALEUS HAM OAL HAMA

MIDLAND 3 1/2 YD. DIRT PAN

LATHE, ROUTER, TABLE SAWS, PLAINER 2

www.masonauction.com

800-323-8388 | GAL AU-C002594 | A MarkNet Alliance Member 10% BUYERS PREMIUM