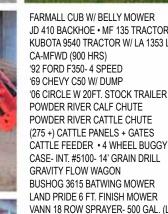

Member

#### Saturday, July 26th • 9AM (CDT) 127 Adams Road • Opp, Alabama



#### Saturday, July 26th • 10AM (CDT) 127 Adams Road • Opp, Alabama

### 106± ACRES ~ Offered Divided

Beautiful Homesites & Pastureland

#### Online Bidding Available at RowellAuctions.com





- Large Metal Barn with Beautiful Living Quarters
- Large Event Kitchen, Restroom & Living Room that Features
- Beautiful Wood Work and HVAC
- Perfect for Entertaining
- Ready to Build Homesite Equipped w/Concrete Building & 2 Septic Tanks
- Beautiful Waterfront Homesites
- Gorgeous 12 ± Acre Lake
- Excellent Commercial/Industrial Potential
- Frontage on US Highway 331
- Fenced & Cross-Fenced Pastureland

## Dispersal of Bob Williams Equipment

Plus Consignments

# MASON AUCTION & SALES, LLC ALEUS HAM OAL HAMA













MIDLAND 3 1/2 YD. DIRT PAN





LATHE, ROUTER, TABLE SAWS, PLAINER 2





www.masonauction.com











800-323-8388 | GAL AU-C002594 | A MarkNet Alliance Member 10% BUYERS PREMIUM

For Bid Packages, Terms and Conditions Visit RowellAuctions.com